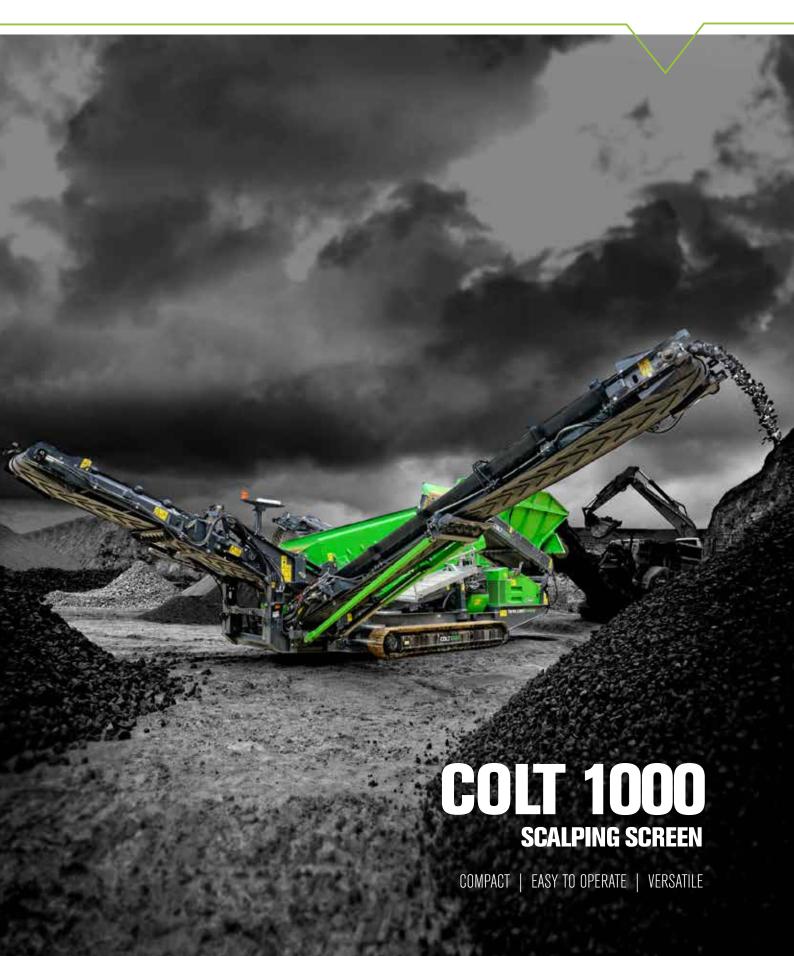

The highly adaptable Colt 1000 Scalping screen is able to operate in both heavy duty scalping and precision screening applications and will manage the most difficult of materials.

The Colt 1000 achieves a compact footprint maintaining the ethos of the EvoQuip range while achieving versatility and mobility. Flexibility is enhanced with configurable conveyor options and two way split conversion.

Featuring an aggressive double deck screen, variable screening angle with numerous screen media options, broad fines conveyor, quick set up time and tall discharge heights ensures the Colt 1000 distinguishes itself amongst its competition.