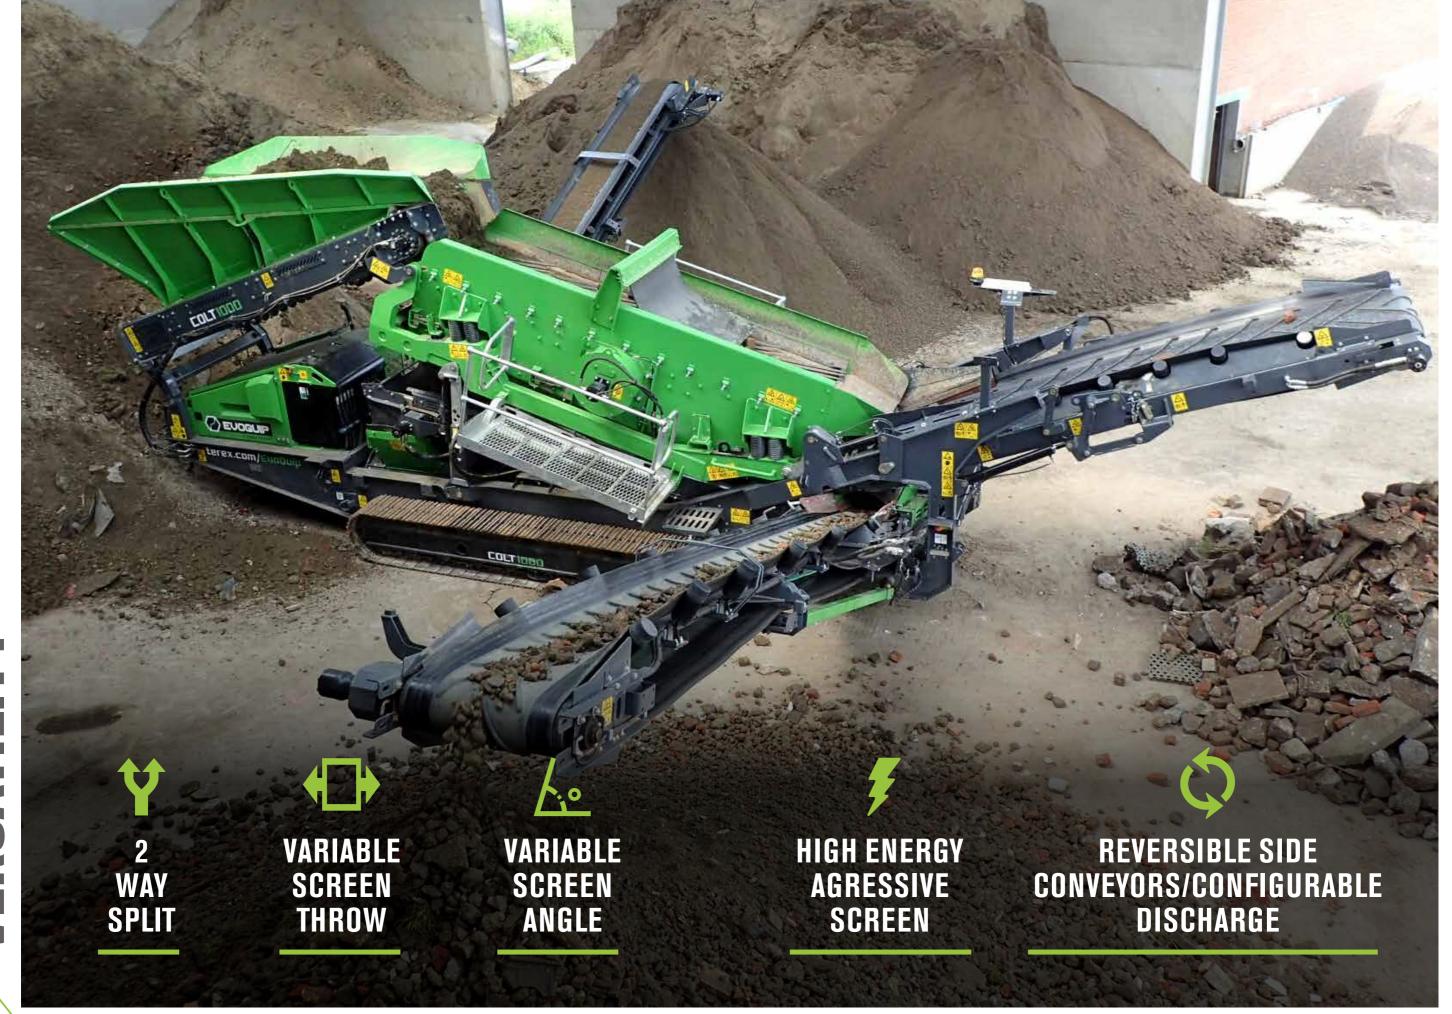

The highly adaptable Colt 1000 Scalping screen is able to operate in both heavy duty scalping and precision screening applications and will manage the most difficult of materials.

The Colt 1000 achieves a compact footprint maintaining the ethos of the EvoQuip range while achieving versatility and mobility. Flexibility is enhanced with configurable conveyor options and two way split conversion.

Featuring an aggressive double deck screen, variable screening angle with numerous screen media options, broad fines conveyor, quick set up time and tall discharge heights ensures the Colt 1000 distinguishes itself amongst its competition.