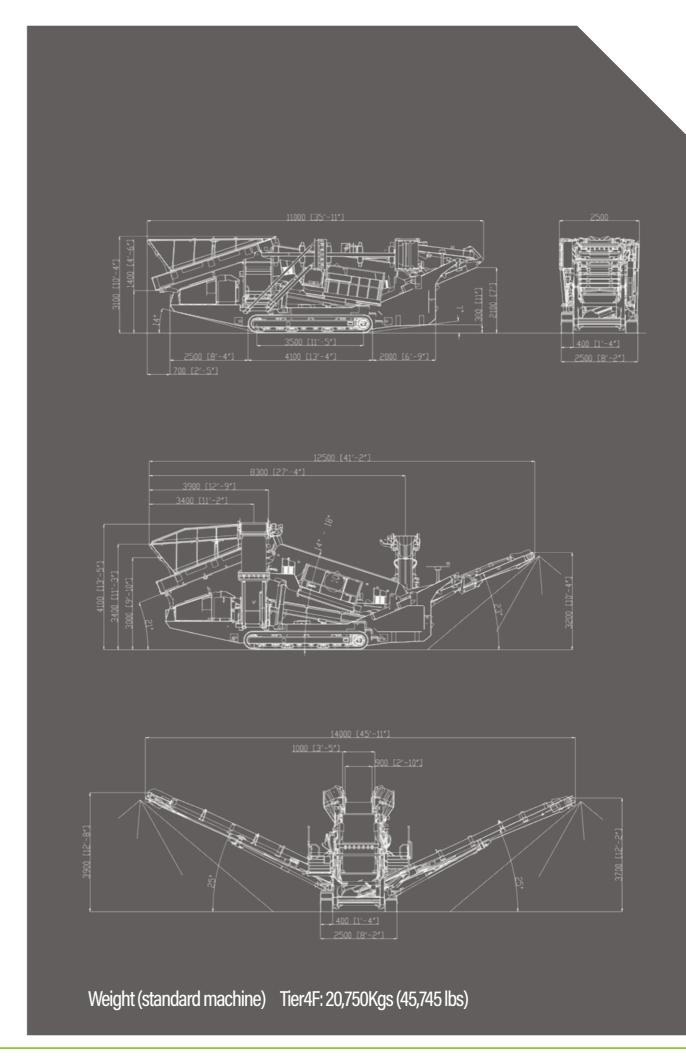

The highly adaptable Colt 1000 Scalping screen is able to operate in both heavy duty scalping and precision screening applications and will manage the most difficult of materials.

The Colt 1000 achieves a compact footprint maintaining the ethos of the EvoQuip range while achieving versatility and mobility. Flexibility is enhanced with configurable conveyor options and two way split conversion.

Featuring an aggressive double deck screen, variable screening angle with numerous screen media options, broad fines conveyor, quick set up time and tall discharge heights ensures the Colt 1000 distinguishes itself amongst its competition.

### HOPPER

- 5m³ (6.5yd³) Hopper Capacity
- 1000mm (40") wide
- Variable speed

# SCREEN

- 3.96m (13') x 1.22m (4') Double deck screen
- Variable screen angle
- Wide range of screen media
- Top Deck Bofor Deck, Fingers, Punch Plate, 3E Punch Plate & Mesh
- Bottom Deck Mesh 8 Fingers

# **CONVEYORS**- 1000mm (40")

- 800mm (31") Wide fines conveyor with 3.9m (12'9")
- 650mm (26") Wide midgrade conveyor with 3.6m (11'10")
- 1050mm (41") Wide oversize conveyor with 3.0m (9'10") discharge