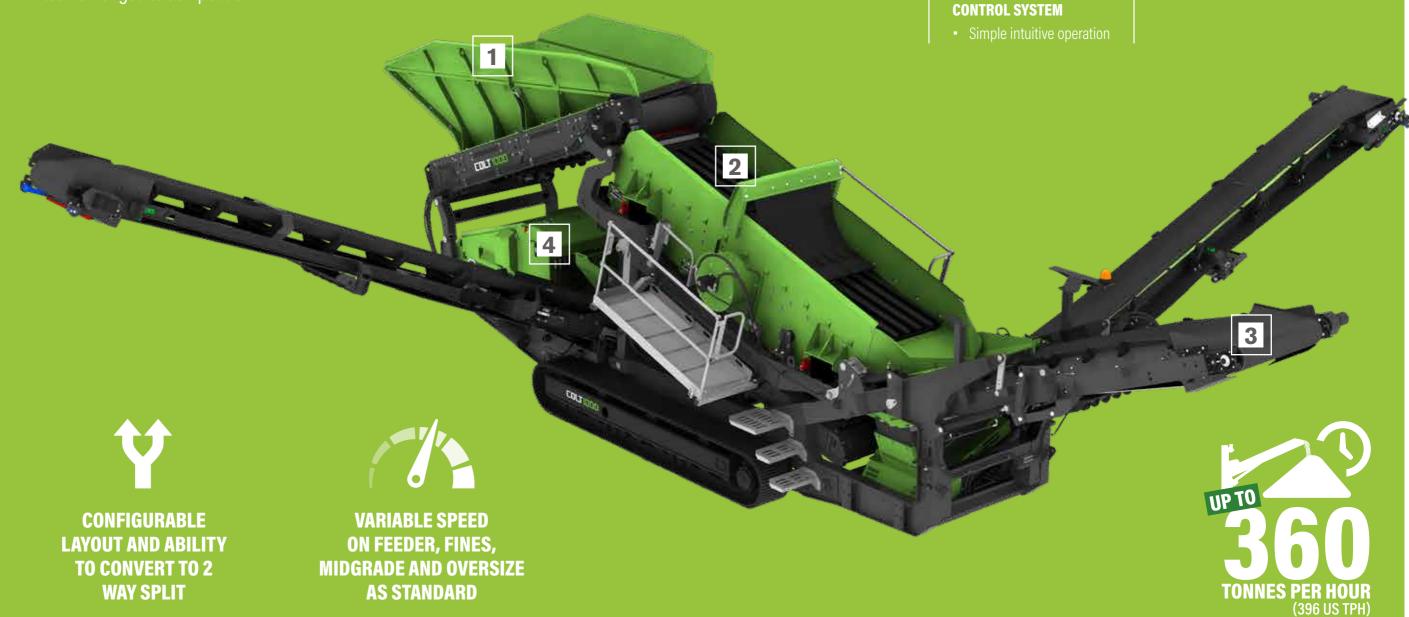

## 1

### HOPPER

- 5m³ (6.5yd³) Hopper Capacity
- 1000mm (40") wide
- Variable speed

### 4

#### **ENGINE OPTIONS**

- Tier 4: CAT C3.4 engine (55kW / 74hp @ 2300rpm)
- Simple to operate

# 2

# SCREEN

- 3.96m (13') x 1.22m (4') Double deck screen
- Variable screen angle
- Wide range of screen media
- Top Deck Bofor Deck, Fingers, Punch Plate, 3E Punch Plate & Mesh
- Bottom Deck Mesh 8 Fingers

#### 5

### 3

# **CONVEYORS**- 1000mm (40")

- 800mm (31") Wide fines conveyor with 3.9m (12'9")
- 650mm (26") Wide midgrade conveyor with 3.6m (11'10")
- 1050mm (41") Wide oversize conveyor with 3.0m (9'10") discharge

INTUITIVE CONTROL SYSTEM

**POWER** Tier 4: 55kW / 74Hp

WIDE RANGE OF SCREEN MEDIA

IDEAL FOR URBAN USE

QUICK SETUP TIME

EASY TO TRANSPORT

The material in this document is for information only and is subject to Terex assumes no liability resulting from errors or omissions in this document, or from the use of the information contained herein. Due to continual product development we reserve the right to change specifications without notice. Photographs are for illustrative purposes only, some or all of the machines in the illustrations may be fitted with optional extras. Copyright 2018 Terex GB Limited. Published and Printed in May 2018.